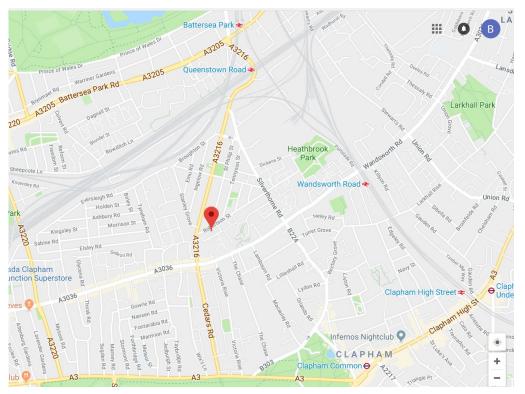

# The Hope, Battersea

A unique development of 3 'Ready for Business' studios.

#### Location

- Off street parking (pay & display)
- 0.5 Mile from Wandsworth Rd Station
- **0.5 Mile from Queenstown Rd Station**
- 1.0 Mile from Clapham Junction
- Direct services into London Victoria and Waterloo Stations
- Close to Battersea Park & Clapham Common
- Regular bus services on doorstep
- Nearby retailers include Café Nero,
  Sainsbury's, Tesco's and many small independent shops.

The Hope 7 Heather Close, London SW8 3BS