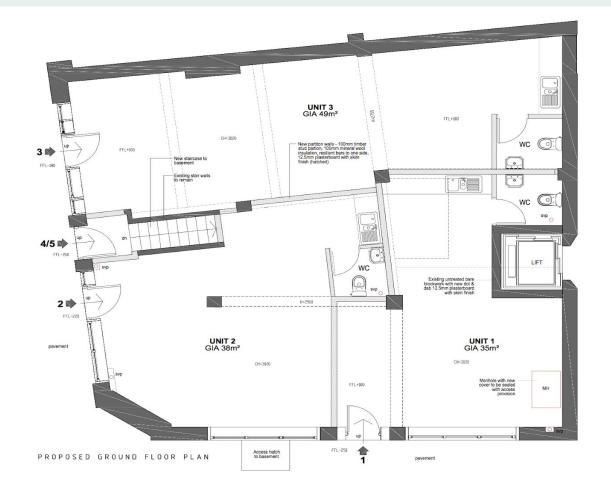

# Available Studios

(not to scale/accurate- please make your own enquiries)

|          | Size (sqft) | Size (sqm) | Price per month<br>(exc VAT) | Suits:        | Storage? | Private 24HR access |
|----------|-------------|------------|------------------------------|---------------|----------|---------------------|
| STUDIO 1 | 377         | 35         | £1,000                       | 6-8 persons   | Yes      | Yes                 |
| STUDIO 2 | 409         | 38         | £1,250                       | 8-10 persons  | Yes      | Yes                 |
| STUDIO 3 | 527         | 49         | £1,400                       | 10-13 persons | Yes      | Yes                 |